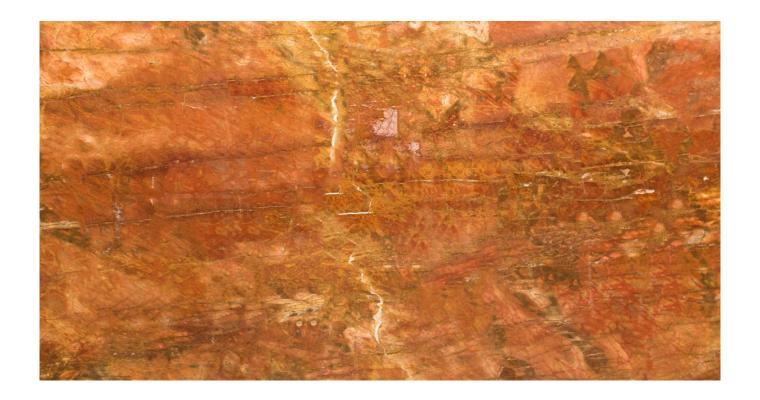

## PRODUCT DATA SHEET

ROSSO DAMASCO Reference block: ME0335-14

Material: Marble Total slabs: 1

Color: Red Total square meters: 4.81

Marble from Syria. The red damascus color typical of this stone is crossed over by yellow, orange veins that shades into black, grey tonality with light and dark areas of colors that allow amazing book match solutions. The minerals concentrating in different areas allow different types of finishing from polished to brushed.