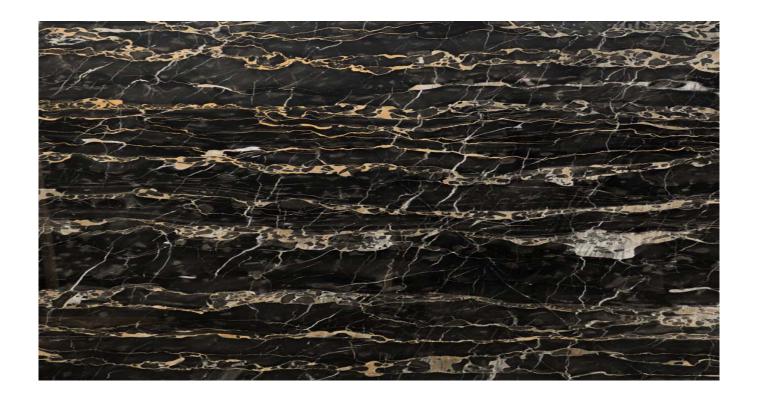

## **NERO PORTORO EXTRA**

Reference block: ME0788-17

Total slabs: 2

Material: Marble

Color: Black Total square meters: 6.75

Italian marble coming from the Liguria region. The Italian excellence when we talk of elegance. It shows with a chic black background adorned by shining gold veins, very intense and bright. It is highly required by the most famous Architects and Designers all over the world in order to create original and unique interior décor. You find this material inside luxury yachts, private and commercial residences. It is stunning worked in book matched features also with a reduced thickness of 1cm with honeycomb application.