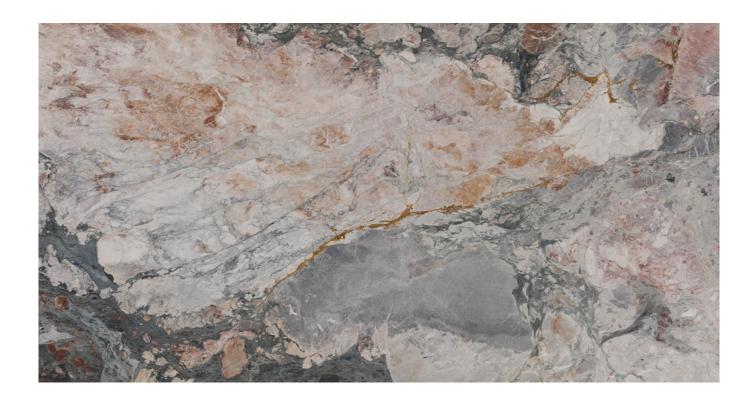

## **NEW FOUR SEASONS**

Materiale: ĐœÑ€Đ°Đ¼Đ¾Ñ€ Colore: РОЗĐžĐ'Đ «Đ™ Blocco di riferimento: ME1832 Lastre totali: 21 Metri quadri totali: 109.25

Avaiable material, last update at: 04-02-2025